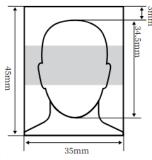

# 2. Photo

- (i) Must be in size 35x45 mm (3.5x4.5 cm)
- (ii) Must be a Color Photograph taken in last 3 months.
- (iii) Background must be True Blue Color (RGB Values: 0,120,215).
- (iv) Submit a high-resolution photo that is not blurry, grainy, or pixelated.
- (v) Have a neutral facial expression or a natural smile, with both eyes open
- (vi) Face the camera directly with full face in view (No selfies).
- (vii) Clothing must be Formal Wear.